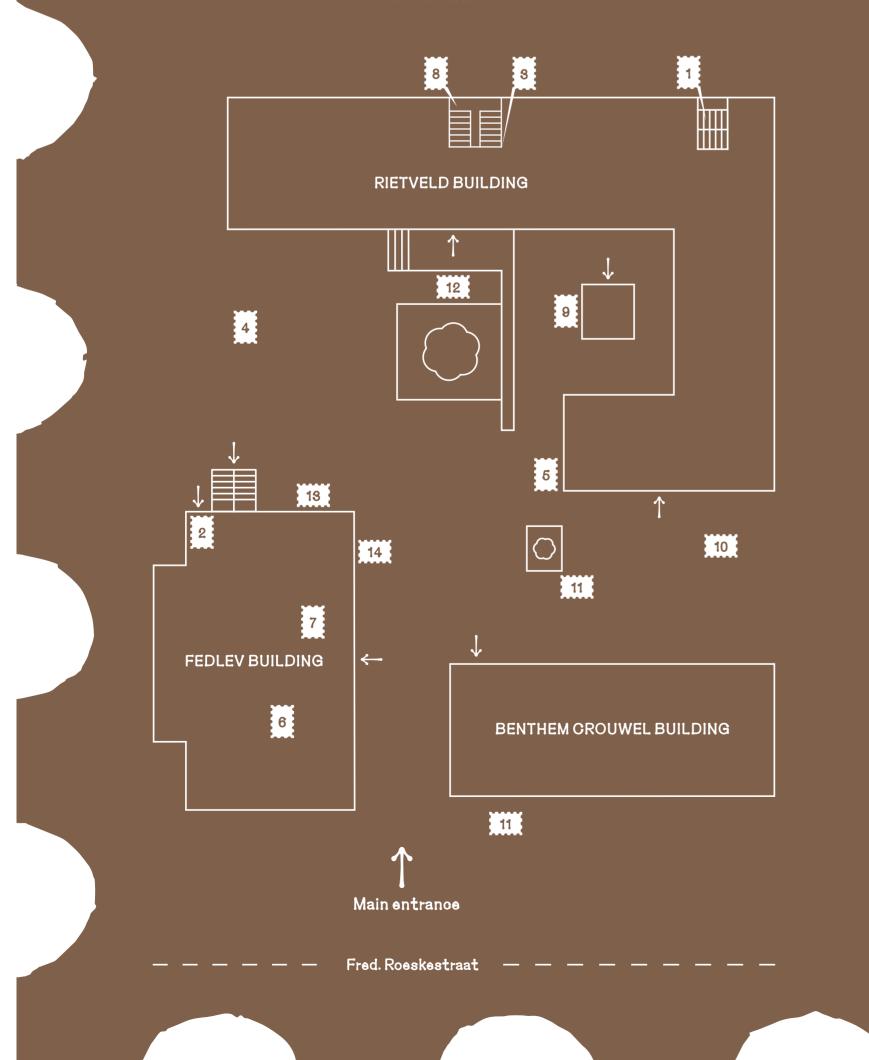

#### **RIETVELD BUILDING**

0

- Architectural Design
- Ceramics
- designLAB
- Fashion
- Fine Arts
- Graphic Design
- Image & Language
- Jewellery Linking Bodies
- The Large Glass Department
- Photography
- TXT
- VAV moving image
- DOGtime
- Elevator
- Stairs
- Projects on Location
- Toilets
- Food & Drinks