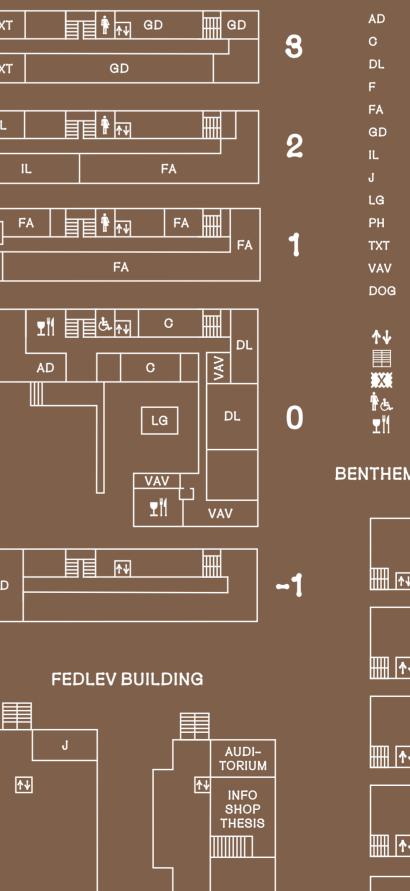

# **BENTHEM CROUWEL BUILDING**

\*1, 3, 4, 5 closed to public

gerrit rietveld academie graduation show 2022