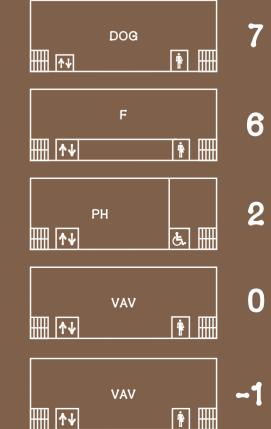

# **BENTHEM CROUWEL BUILDING**

\*1, 3, 4, 5 closed to public

gerrit rietveld academie graduation show 2022