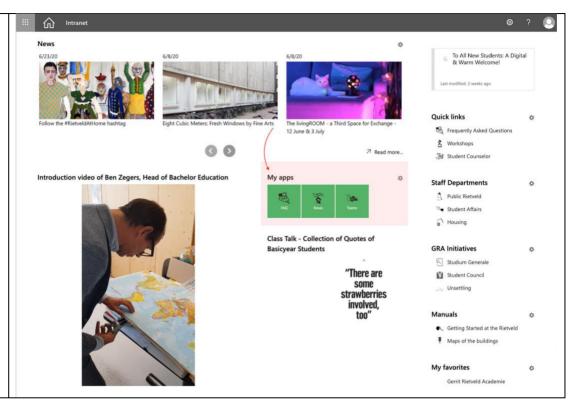

(some of the) GRA Initiatives are Studium Generale, the Student Council and Rietveld Unsettling. Click on the links for more info.

3. In the Apps-section there is the button for FAQ (our database of **Frequently Asked Questions**). Choose a route that suits you. Browse through the themes, view the A-Z index, or search the topics directly.

There is also a Teams button, this is the online environment where you can chat with your fellow students and Public Rietveld. See below for more information about Teams.

4. **Meet Ben Zegers**, the Head of Bachelor Education. Play the video and he will introduce you to the Gerrit Rietveld Academie.