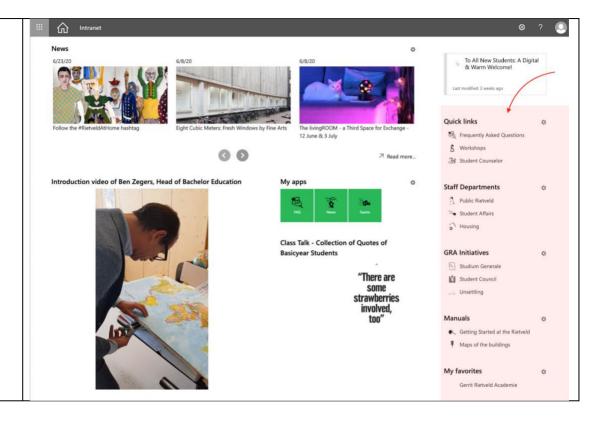

# B. General overview of the Intranet

1. On top there is the news sections, here you will find the **Nice to Know** info such as projects by Rietveld students and alumni.

2. In the right sidebar there is the **Need to Know** information about the Workshops, how to reach the Student Office, Public Rietveld and info about Housing.

(some of the) GRA Initiatives are Studium Generale, the Student Council and Rietveld Unsettling. Click on the links for more info.

3. In the Apps-section there is the button for FAQ (our database of **Frequently Asked Questions**). Choose a route that suits you. Browse through the themes, view the A-Z index, or search the topics directly.