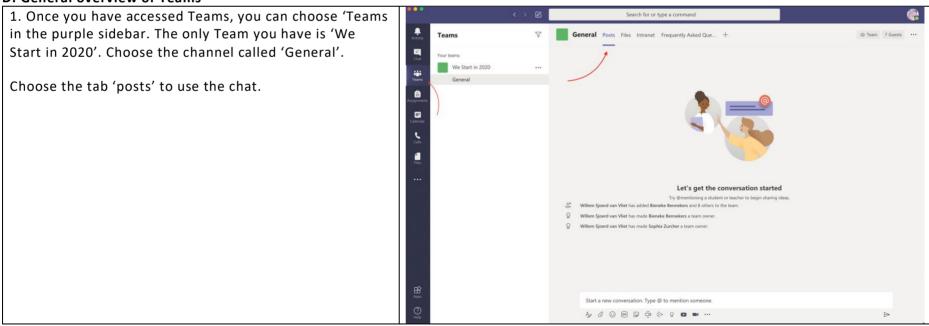

Workshops, how to reach the Student Office, Public Rietveld and info about Housing.

(some of the) GRA Initiatives are Studium Generale, the Student Council and Rietveld Unsettling. Click on the links for more info.



3. In the Apps-section there is the button for FAQ (our database of **Frequently Asked Questions**). Choose a route that suits you. Browse through the themes, view the A-Z index, or search the topics directly.

There is also a Teams button, this is the online environment where you can chat with your fellow students and Public Rietveld. See below for more information about Teams.



4. **Meet Ben Zegers**, the Head of Bachelor Education. Play the video and he will introduce you to the Gerrit Rietveld Academie.



### C. Get access to Teams



## D. General overview of Teams