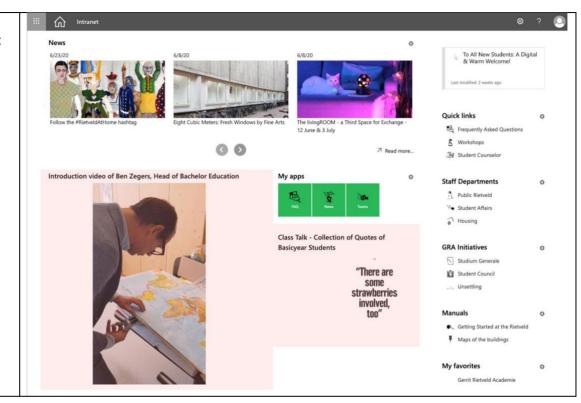

There is also a Teams button, this is the online environment where you can chat with your fellow students and Public Rietveld. See below for more information about Teams.

4. **Meet Ben Zegers**, the Head of Bachelor Education. Play the video and he will introduce you to the Gerrit Rietveld Academie.