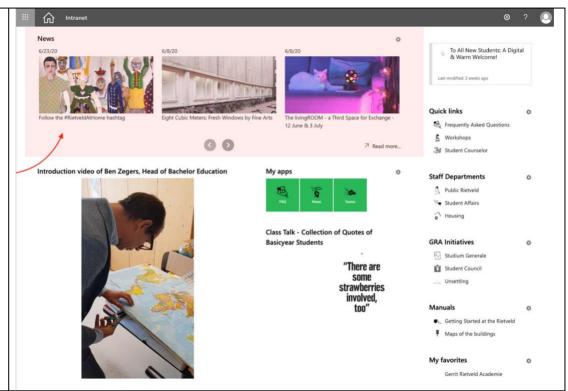

# B. General overview of the Intranet

1. On top there is the news sections, here you will find the **Nice to Know** info such as projects by Rietveld students and alumni.

2. In the right sidebar there is the **Need to Know** information about the Workshops, how to reach the Student Office, Public Rietveld and info about Housing.

(some of the) GRA Initiatives are Studium Generale, the Student Council and Rietveld Unsettling. Click on the links for more info.

3. In the Apps-section there is the button for FAQ (our database of **Frequently Asked Questions**). Choose a route that suits you. Browse through the themes, view the A-Z index, or search the topics directly.

There is also a Teams button, this is the online environment where you can chat with your fellow students and Public Rietveld. See below for more information about Teams.

4. **Meet Ben Zegers**, the Head of Bachelor Education. Play the video and he will introduce you to the Gerrit Rietveld Academie.