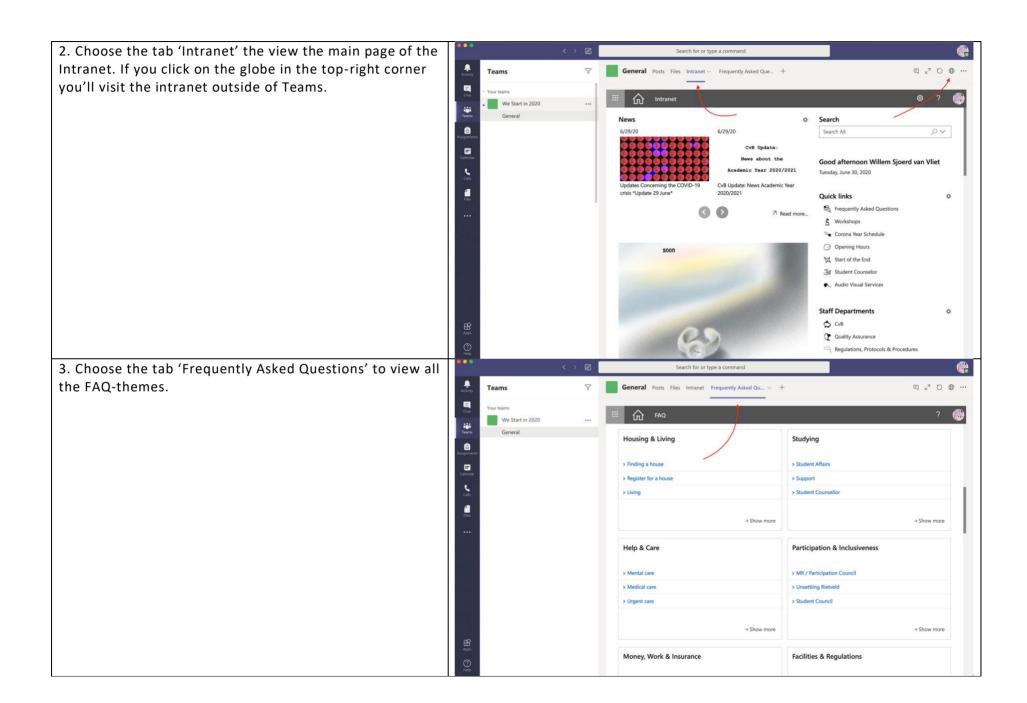

rkshops, how to reach the Student Office, Public Rietveld and info about Housing.

(some of the) GRA Initiatives are Studium Generale, the Student Council and Rietveld Unsettling. Click on the links for more info.



3. In the Apps-section there is the button for FAQ (our database of **Frequently Asked Questions**). Choose a route that suits you. Browse through the themes, view the A-Z index, or search the topics directly.

There is also a Teams button, this is the online environment where you can chat with your fellow students and Public Rietveld. See below for more information about Teams.



4. **Meet Ben Zegers**, the Head of Bachelor Education. Play the video and he will introduce you to the Gerrit Rietveld Academie.



### C. Get access to Teams



## D. General overview of Teams