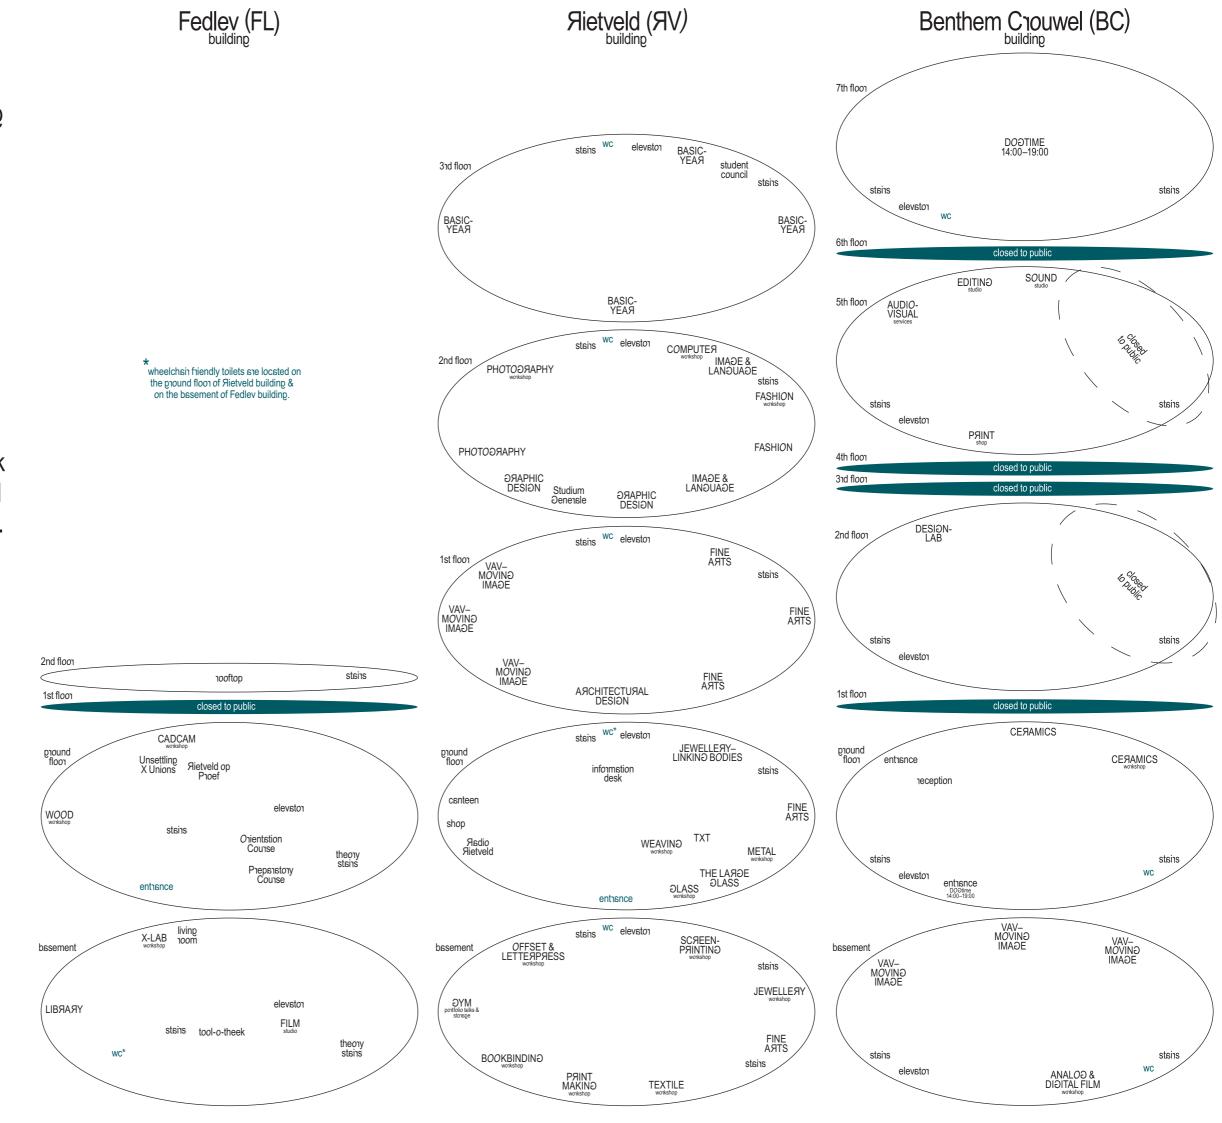

## Rietveld (RV)

There are three buildings on the grounds of the Derrit Rietveld Academie: the Rietveld building (RV) the Benthem Crouwel building (BC) and the FedLev building (FL). Throughout the campus, within the buildings, black elliptical stickers have been placed on the floor to help you navigate. By standing in the centre of these ellipses, you can find the different departments, workshops, and facilities.

Some important pointers! In the FL building, you can find out more about the pre-courses. Want to talk about your portfolio? Find the ƏYM in the basement of the AV building. In the foyer of the AV building there is an information desk and a shop. In the BC building, you will find DOOtime (Aietveld's evening education) which is open from 14:00 until 19:00 hrs.