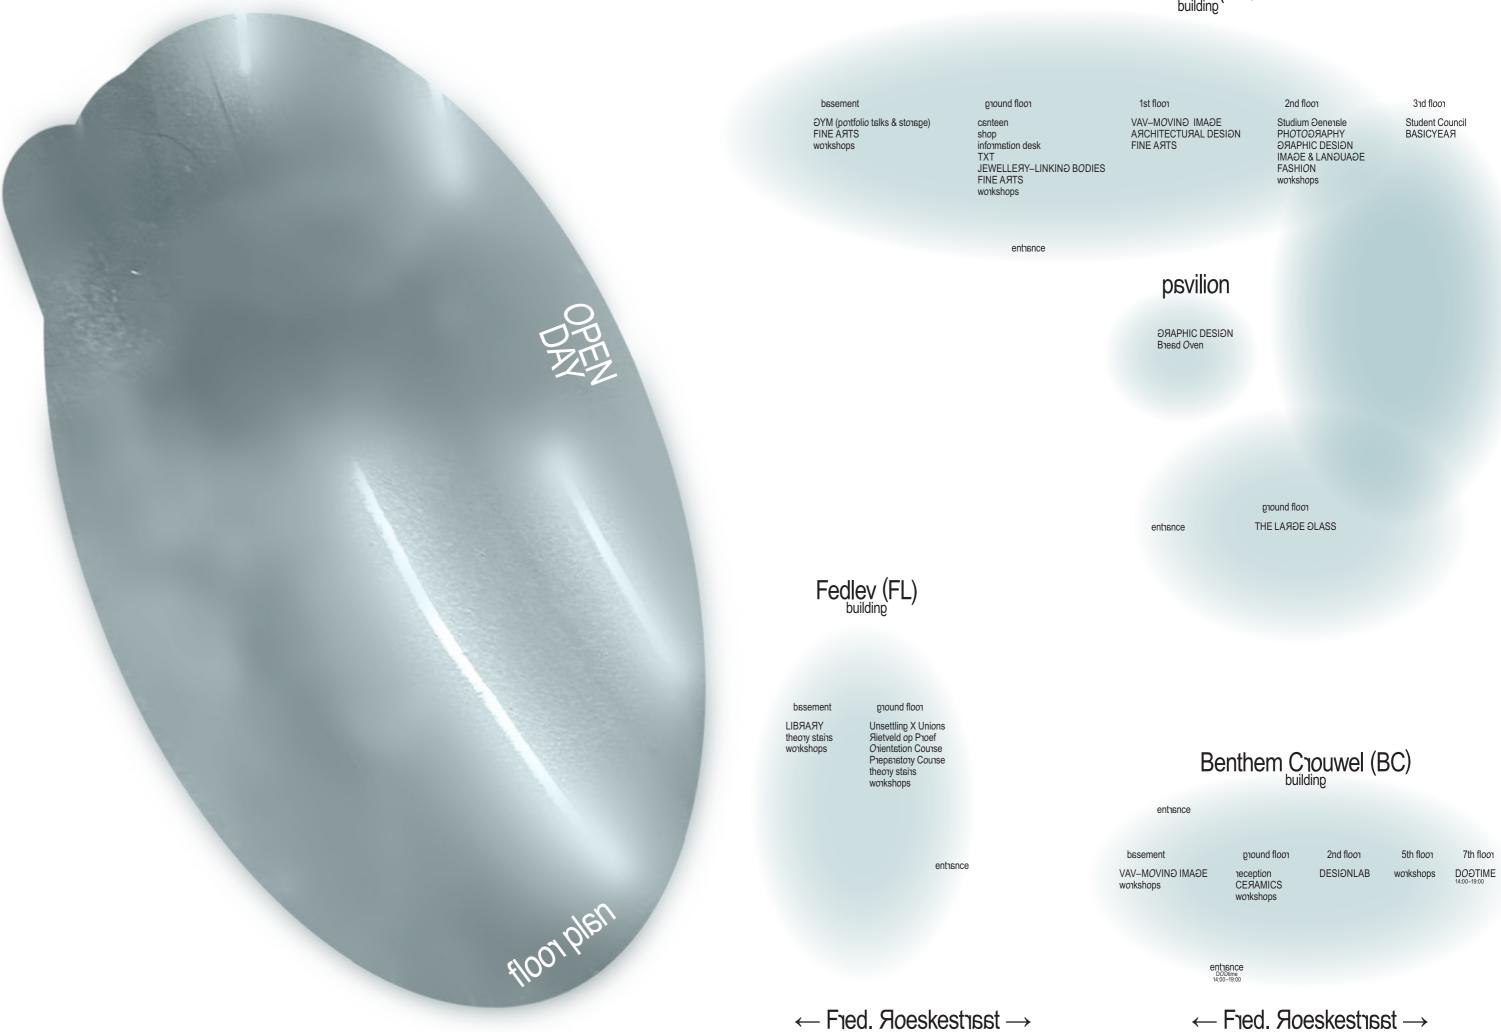

## Rietveld (RV)

There are three buildings on the grounds of the Derrit Rietveld Academie: the Rietveld building (RV) the Benthem Crouwel building (BC) and the FedLev building (FL). Throughout the campus, within the buildings, black elliptical stickers have been placed on the floor to help you navigate. By standing in the centre of these ellipses, you can find the different departments, workshops, and facilities.

Some important pointers! In the FL building, you can find out more about the pre-courses. Want to talk about your portfolio? Find the ƏYM in the basement of the AV building. In the foyer of the AV building there is an information desk and a shop. In the BC building, you will find DOOtime (Aietveld's evening education) which is open from 14:00 until 19:00 hrs.